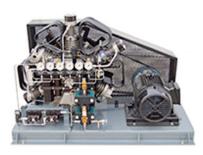

## Aircom

Piston air compressors for high pressure applications 15 HP to 20 HP

Aircom's piston compressors for high pressure applications is design, manufactured & distributed by us and offers you high pressure compressors to suit your every needs.