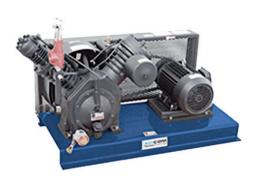

## ACT5C1900

Available for 6000 psi and 7000 psi with base and motor, either ODP (open drip-proof) or TEFC (totally enclosed, fan-cooled) Nema1 or Nema4. Pump rotation speed of 850 RPM or 960 RPM depending on the 15 HP or 20 HP configuration.