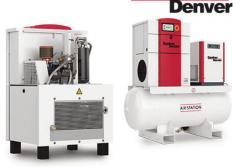

• L04-L05 (5-7.5 HP) L-Series

• L55-L75 (75-100 HP) L-Series

• L07-L22 (10-30 HP) L-Series

♣ Download

• L90-L132 (125-180 HP) L-Series

• L23-L29 (30-40 HP) L-Series

• L160-L290 (215-390 HP) L-Series

• GD Rotary compressors | Air treatment