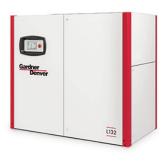

# L-Serie

Lubricated rotary screw air compressors 5 HP to 390 HP

Gardner

The new range of Gardner Denver - L-Series oil-injected rotary screw compressors from 4 to 290 kW, incorporate the very latest technological advances and manufacturing processes to provide users with a continuous supply of economic and reliable high quality compressed

# Low noise levels

• The high efficiency and extremely quiet fan allows the compressor to be operated in the workplace with noise levels as low as 67 dB(A).

L04-L290 (5-390 HP) L-Series line up

• L30-L45 (40-60 HP) L-Series