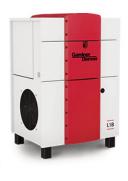

# **Small footprint**

• reduces the space required for installation of the L series oil-injected rotary screw compressors.