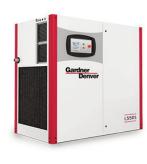

### **LRS-Serie**

Lubricated rotary screw air compressors 10 HP to 390 HP

From 7 to 290 kW, the Gardner Denver regulated speed rotary screw compressors allow you to reduce the cost of ownership and minimize your energy consumption!