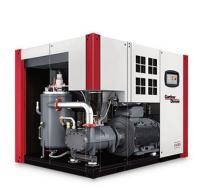

### **LRS-Serie**

Lubricated rotary screw air compressors 10 HP to 390 HP

From 7 to 290 kW, the Gardner Denver regulated speed rotary screw compressors allow you to reduce the cost of ownership and minimize your energy consumption!

The LRS-Series regulated speed rotary screw compressors can efficiently and reliably handle the varying air demand found in most plant air systems.

These compressors speed up and slow down to match air supply to air demand as it fluctuates. The right variable speed compressor in the right application delivers significant energy savings and a stable air supply at constant pressure.