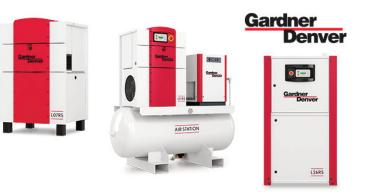

### **LRS-Serie**

Lubricated rotary screw air compressors 10 HP to 390 HP

From 7 to 290 kW, the Gardner Denver regulated speed rotary screw compressors allow you to reduce the cost of ownership and minimize your energy consumption!

#### **Remarkable energy savings**

 The L07RS to L290RS series of regulated speed rotary screw compressors are able to precisely match power consumption with the system air demand, offering outstanding efficiency and reliability. When compared with a typical oil lubricated rotary screw air compressor operating at 70% load, with the CompAir regulated speed L-RS series (also operating at 70% load), it is possible to reduce the associated energy cost by up to 25%.