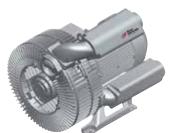

#### **Side Channel**

**G-BH2** VELOCIS

#### Regenerative blowers

- Cutting-edge energy saving designs
- Wide range of sizes and voltages

**G-Series** 